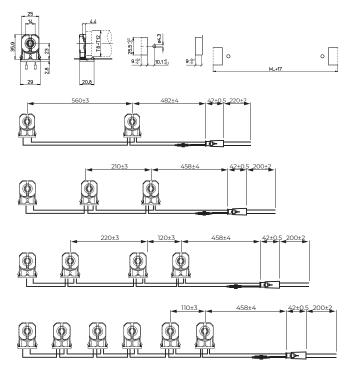

#### **Product Dimensions**

Unit:mm

### **AAG Stucchi Socket**

| Technical data                |           |
|-------------------------------|-----------|
| Lamp Cap                      | G13       |
| Rated wattage and voltage     | 660W-600V |
| Maximum operating temp. (IEC) | T140      |
| Protection index              | IP20      |
| mpulse withstand category     | II        |

| Characteristics       |
|-----------------------|
| White PBT body        |
| PBT green rotor       |
| Copper alloy contacts |
| With top test         |