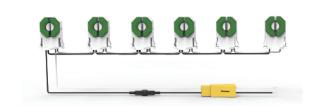

# Fast-Fuse Socket Kit

**UL Certified Pre-wired TLED Harness** 

## **Product Description**

Starco's Extended Fast-Fuse socket kits are designed for the challenges of labor cost reduction and industrial safety compliance. We offer superior quality and the highest labor efficiency solution on the market. Our robust fast-fuse socket kit provides extra safety to your electrician and electrical circuit during conversion of the existing fluorescent fixtures to LED. After the fixture has been converted to LED using Starco LED tubes, this kits also protect the LED lamps and circuits from putting a fluorescent tube back to the LED fixture.

### **Mechanical Specifications**

- Mounting Type: Push through snap-in
- Enclosed Backside
- PBT Green Rotor
- No Stop Nib