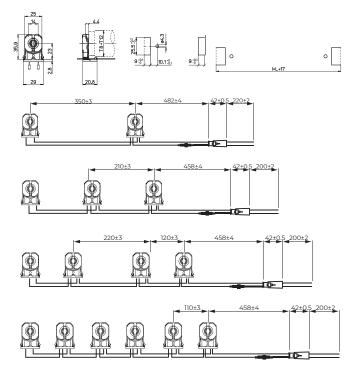

#### **Product Dimensions**

Unit:mm

## **Ordering Information**

| Example: SLT8K-6F |      |            |                                                                                                      |       |  |
|-------------------|------|------------|------------------------------------------------------------------------------------------------------|-------|--|
| Family            | Lamp | Category   | No. of Sockets                                                                                       | Model |  |
| SL                | T8   | K          | -6                                                                                                   | F     |  |
| Starco            | Т8   | Socket Kit | 1-1 Socket<br>2-2 Sockets<br>3-3 Sockets<br>4-4 Sockets<br>5-5 Sockets<br>6-6 Sockets<br>8-8 Sockets | Fused |  |