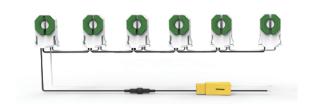

# Fast-Fuse Socket Kit

**UL Certified Pre-wired TLED Harness** 

## **Product Description**

Starco's Extended Fast-Fuse socket kits are designed for the challenges of labor cost reduction and industrial safety compliance. We offer superior quality and the highest labor efficiency solution on the market. Our robust fast-fuse socket kit provides extra safety to your electrician and electrical circuit during conversion of the existing fluorescent fixtures to LED. After the fixture has been converted to LED using Starco LED tubes, this kits also protect the LED lamps and circuits from putting a fluorescent tube back to the LED fixture.